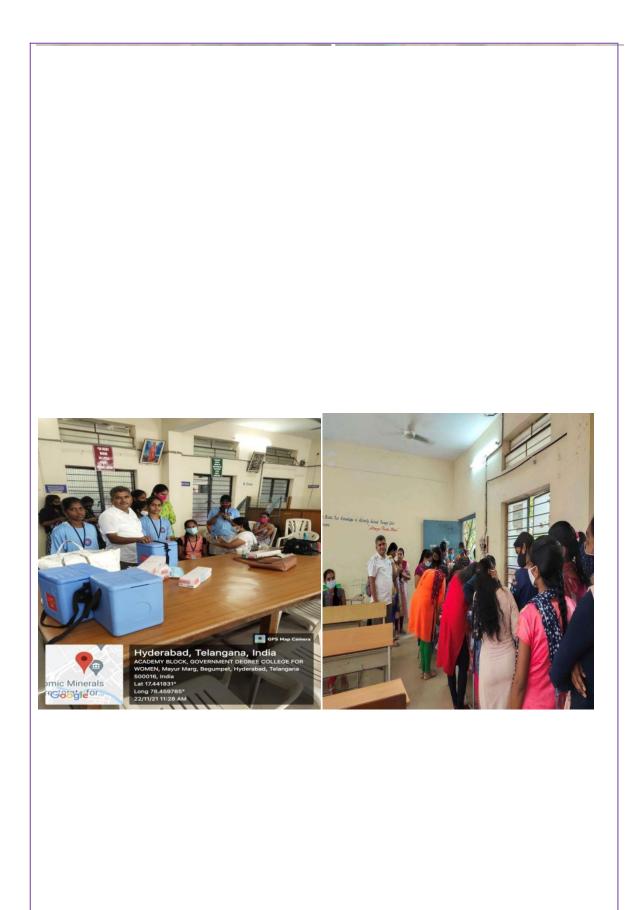

#### 4. **COVID-19 FREE VACCINATION DRIVE-1**

Covid-19 vaccine (or immunization) is a way to build body's natural immunity to protect against covid infection. This keeps people away from getting and spreading the disease. As part of Social service, we have organized free Covid Vaccination drive for NSS volunteers and outsiders.

Free Covid -19, Vaccination Drive -1 for NSS Volunteers, Students and Staff was conducted on 17 th August 2021 at 10:00am by National Service Scheme and IQAC of GDCW. Begumpet, OU Hyderabad. In which NSS volunteers actively took part and has created awareness on importance of taking vaccine to the students. In this drive, around 650 persons were benefitted.

Chief Guest: Prof.G.Mallesham, (DEAN, UGC Affairs, OU).

Guest of honour:Dr.Saveen Souda(NSS Programme Coordinator, OU).

Guest of honour:Dr.B.Rajashree (Deputy DMHO, LAlapet Hyd.)

President of the Programme: Dr. K. Padmavati (Principal and NSS chairman).