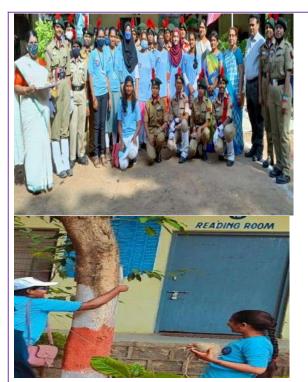

## 3. FREEDOM RUN

Fit India Mission in its endeavour to promote fitness and creating awareness amongst countrymen keeps coming with innovating fitness campaigns to indulge people in fitness activities. Fit India Mission converges with Swachh Bharat Abhiyan with Fit India Plog Run where fitness meets Swatchhta in a form of engaging fun-loving exercise is now entailed in Fit India Freedom Run culminating where we discover a litter free clean surroundings while running

Fit India Freedom Run was conceived in 2020 when the entire nation started following social distancing in a 'new normal' lifestyle, so as to keep the imperative need of fitness active even while following the social distancing norms. The campaign's objective is to encourage fitness and help us all to get freedom from obesity, laziness, stress, anxiety, diseases etc. The Fit India Freedom Run is yet another endeavour to strengthen the Fit Indian Movement and involve citizens to embrace fitness as a way of life. Participants will be allowed to run at their own place and at their own pace at a time convenient to them during campaign period. The concept behind this run is that "It can be run at anytime and anywhere!

On the account of Freedom Run event, NSS volunteers have participated on 14<sup>th</sup> August 2021 organized by NSS cell, Osmania University. In this program around 26 volunteers from each unit have participated. Program started at 7am and all the volunteers have run for the distance of 1.5 km around college premises.