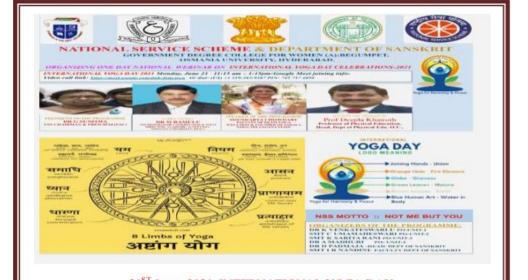

### 1. INTERNATIONAL YOGA DAY

International Yoga Day is observed every year on June 21 to raise awareness about this ancient practice and to celebrate the physical and spiritual prowess that yoga has brought to the world. Yoga is a practice which plays an important role in relaxing the mind and body and boosting people's immune system. Due to covid-19, this event i.e. 7<sup>th</sup> international Yoga day is celebrated on online mode through Google meet. This program was started by our principal mam Dr.M.Sunitha. In this Program officers of all 4 units have participated along with volunteers. Chief guest for this program was Dr.M.Ramulu, NSS Program Co-ordinator, Osmania University, Hyderabad. Dr.Ramulu sir has enlightened students about importance of yoga for sound body and mind and shared his personal experiences about how yoga transformed many lives. He also enlightened volunteers about vision and idea behind making this international yoga day to be celebrated every year and how the awareness is being created on this occasion. Then Yoga instructor made volunteers perform some yoga asanas and breating exercises. Volunteers actively participated and gave feedback about their experiences. They also shared that they want to continue this practice for longer time to come out of their health problems. In this program 75 volunteers have taken part.