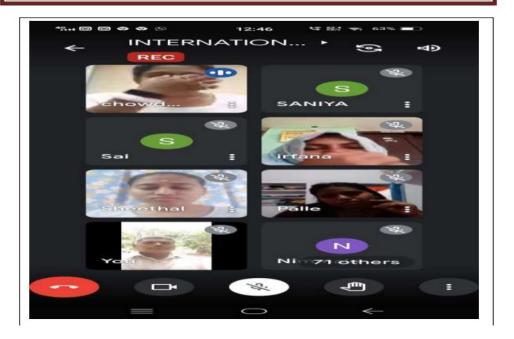

### 1. INTERNATIONAL YOGA DAY

International Yoga Day is observed every year on June 21 to raise awareness about this ancient practice and to celebrate the physical and spiritual prowess that yoga has brought to the world. Yoga is a practice which plays an important role in relaxing the mind and body and boosting people's immune system. Due to covid-19, this event i.e. 7<sup>th</sup> international Yoga day is celebrated on online mode through Google meet. This program was started by our principal mam Dr.M.Sunitha. In this Program officers of all 4 units have participated along with volunteers. Chief guest for this program was Dr.M.Ramulu, NSS Program Co-ordinator, Osmania University, Hyderabad. Dr.Ramulu sir has enlightened students about importance of yoga for sound body and mind and shared his personal experiences about how yoga transformed many lives. He also enlightened volunteers about vision and idea behind making this international yoga day to be celebrated every year and how the awareness is being created on this occasion. Then Yoga instructor made volunteers perform some yoga asanas and breating exercises. Volunteers actively participated and gave feedback about their experiences. They also shared that they want to continue this practice for longer time to come out of their health problems. In this program 75 volunteers have taken part.