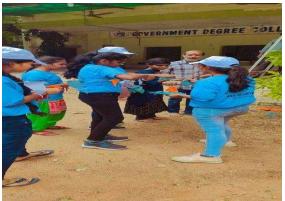

## 3. FREEDOM RUN

Fit India Mission in its endeavour to promote fitness and creating awareness amongst countrymen keeps coming with innovating fitness campaigns to indulge people in fitness activities. Fit India Mission converges with Swachh Bharat Abhiyan with Fit India Plog Run where fitness meets Swatchhta in a form of engaging fun-loving exercise is now entailed in Fit India Freedom Run culminating where we discover a litter free clean surroundings while running

Fit India Freedom Run was conceived in 2020 when the entire nation started following social distancing in a 'new normal' lifestyle, so as to keep the imperative need of fitness active even while following the social distancing norms. The campaign's objective is to encourage fitness and help us all to get freedom from obesity, laziness, stress, anxiety, diseases etc. The Fit India Freedom Run is yet another endeavour to strengthen the Fit Indian Movement and involve citizens to embrace fitness as a way of life. Participants will be allowed to run at their own place and at their own pace at a time convenient to them during campaign period. The concept behind this run is that "It can be run at anytime and anywhere!

On the account of Freedom Run event, NSS volunteers have participated on 14<sup>th</sup> August 2021 organized by NSS cell, Osmania University. In this program around 26 volunteers from each unit have participated. Program started at 7am and all the volunteers have run for the distance of 1.5 km around college premises.