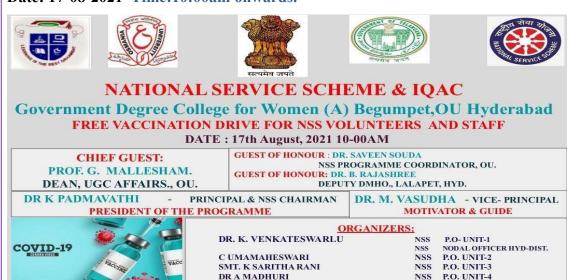

Free Covid -19, Vaccination Drive -1 for NSS Volunteers, Students and Staff was conducted on 17 th August 2021 at 10:00am by National Service Scheme and IQAC of GDCW. Begumpet, OU Hyderabad. In which NSS volunteers actively took part and has created awareness on importance of taking vaccine to the students. In this drive, around 650 persons were benefitted.

Chief Guest: Prof.G.Mallesham, (DEAN, UGC Affairs, OU).

Guest of honour:Dr.Saveen Souda(NSS Programme Coordinator, OU).

Guest of honour:Dr.B.Rajashree (Deputy DMHO, LAlapet Hyd.)

President of the Programme: Dr. K. Padmavati (Principal and NSS chairman).

Motivator and Guide :Dr.M.Vasudha (Vice Principal).

**Organizers:** 

Unit 1 PO - Dr. K. VenkateshwarluUnit 2 PO - Smt.C. Uma Maheshwari Unit 3 PO – Smt. K.Saritha Rani -3 Unit 4 PO - Dr. A. Madhuri Date: 17-08-2021 Time: 10:00am onwards.