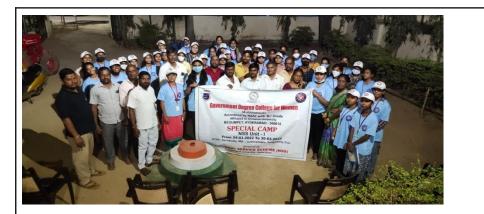

## 3. FREEDOM RUN

Fit India Mission in its endeavour to promote fitness and creating awareness amongst countrymen keeps coming with innovating fitness campaigns to indulge people in fitness activities. Fit India Mission converges with Swachh Bharat Abhiyan with Fit India Plog Run where fitness meets Swatchhta in a form of engaging fun-loving exercise is now entailed in Fit India Freedom Run culminating where we discover a litter free clean surroundings while running

Fit India Freedom Run was conceived in 2020 when the entire nation started following social distancing in a 'new normal' lifestyle, so as to keep the imperative need of fitness active even while following the social distancing norms. The campaign's objective is to encourage fitness and help us all to get freedom from obesity, laziness, stress, anxiety, diseases etc. The Fit India Freedom Run is yet another endeavour to strengthen the Fit Indian Movement and involve citizens to embrace fitness as a way of life. Participants will be allowed to run at their own place and at their own pace at a time convenient to them during campaign period. The concept behind this run is that "It can be run at anytime and anywhere!

Till date two editions of the campaign have been held in 2020 and 2021 respectively and the campaign has seen tremendous support from various stakeholders such as government, private organizations and individuals from all walks of life and demographics making it a truly people's campaign. This year, Fit India Mission has decided to organize the 3rd edition i.e. Fit India Freedom Run 3.0 from 2nd October to 31stOctober 2022 under Azadi Ka Amrit Mahotsav (AKAM) initiative. Citizens will be urged to inculcate 30 minutes of physical fitness in any form, celebrate achievements of active lifestyle and make a resolve to remain fit on the grand occasion of India's 75th Independence year completioni.e. "Azadi ke 75 saal, fitness rahe bemisaal".The campaign will kick-off with a Plog Run on 2nd October 2021 to celebrate Mahatma Gandhi's birth anniversary followed by running events for the remainder of the campaign i.e., till 31st October 2021.

On the account of Freedom Run event, NSS volunteers have participated on 14<sup>th</sup> August 2021 organized by NSS cell, Osmania University. In this program around 26 volunteers from each unit have participated. Program started at 7am and all the volunteers have run for the distance of 1.5 km around college premises.