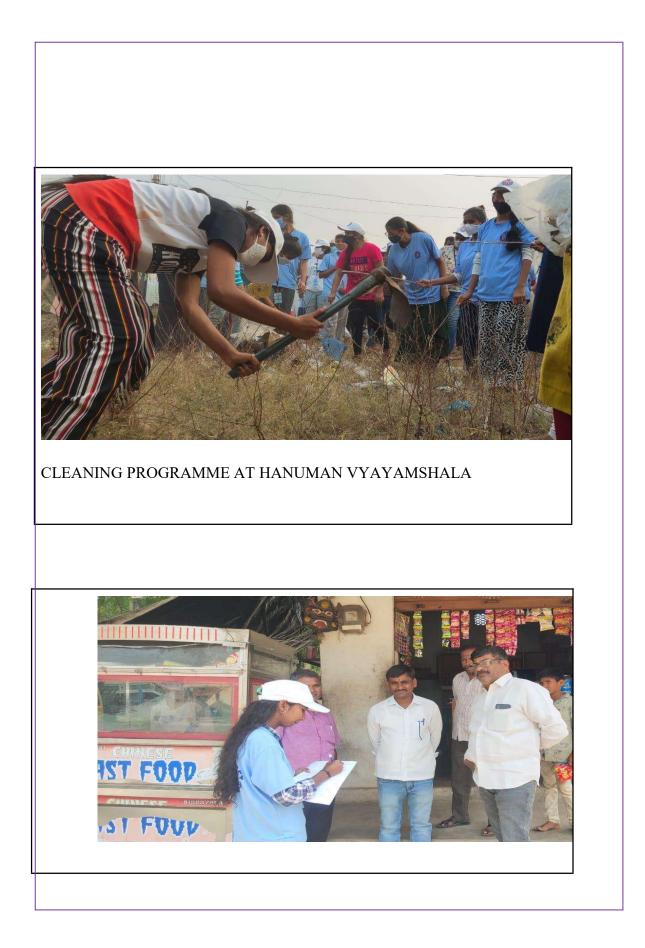

d about the schemes such as "BETI BACHAO – BETI PADAVO", \_ SUKANYA SAMRIDHI YOJANA, 43% were aware of them but some people said because their daughters crossed above 10 age, they were not applied for it, 57% are not aware of the schemes.

When it came to the separation of wet and dry waste, **83%** were separating the waste in given dust bins, **11%** were not separating and **6%** complained that they did not know about it.

Therefore, we can conclude that education is directly proportional to the development of one's country. Therefore, our government should take appropriate steps to increase the quality and facilities of education.

#### Rally:

We have also conducted a rally from the Gram panchayat to the library with slogans to create awareness on SWACHATA, SAVE TREES, CLEANLINESS.





**VRO OF KANUKUNTA VISITING THE PROGRAMME** 



CONDUCTING THE SURVEY AT KANUKUNTA.

#### <u>DAY: 5</u>

Date: 28-03-2022

Activity: 1) yoga program

#### 2) Medical camp

We woke up early in the morning and fall-in at 6 am, started some warm-ups and later on we continued to do yoga asanas to reduce stress, build energy, to improve immunity, concentration, and body flexibility. Along with us village children also joined us to do yoga. By doing yoga asanas we came to know that yoga improves flexibility, helps in stress relief and boosts energy.

**Medical Camp**: The Medical council of the camp consisted of **Dr.Aneesa Samreen** (MBBS -Medical officer), and Navaneetha – Asha worker (Staff Nurse).

The medical camp started with a general check-up along with the basic tests like B.P Test,