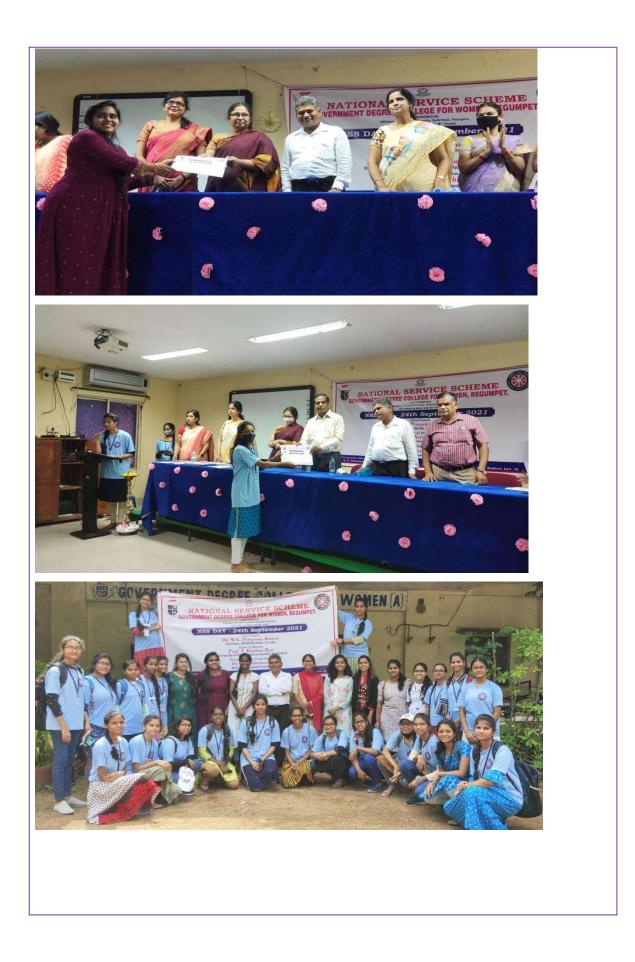

### 1. NSS DAY CELEBRATION 24<sup>TH</sup> SEPTEMBER, 2021

NSS was formally launched on 24th September, 1969, the birth centenary year of the Father of the Nation. Therefore, 24 September is celebrated every year as NSS Day.

There were various competitions conducted like drama, presentation, quiz and speech. The topics for these competitions were literacy and environmental enrichment and conversation, and youngster relationship etc. NSS is a commitment and not just an event. The student's involvement is truly appreciable. For this event, Dr.W.G.Prasanna Kumar, Chairman, MGNCRE, Govt. of India was invited as Chief Guest, Prof. T. Krishna Rao, Dean, Faculty of Arts, Osmania University, Hyderabad was also invited as Guest of Honor. Resource persons have enlightened volunteers by delivering motivational talk. All the winners of competitions have been awarded prizes by Prasanna Kumar sir and Krishna Rao sir. This was followed by Lunch.