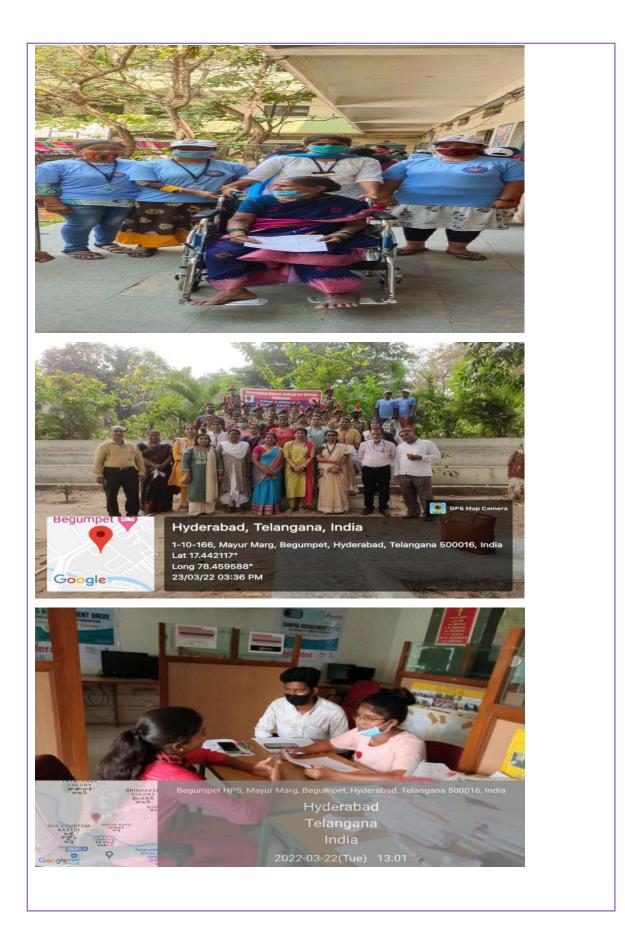

#### 4. **COVID-19 FREE VACCINATION DRIVE-1**

Covid-19 vaccine (or immunization) is a way to build body's natural immunity to protect against covid infection. This keeps people away from getting and spreading the disease. As part of Social service, we have organized free Covid Vaccination drive for NSS volunteers and outsiders.

Free Covid -19, Vaccination Drive -1 for NSS Volunteers, Students and Staff was conducted on 17 th August 2021 at 10:00am by National Service Scheme and IQAC of GDCW. Begumpet, OU Hyderabad. In which NSS volunteers actively took part and has created awareness on importance of taking vaccine to the students. In this drive, around 650 persons were benefitted.