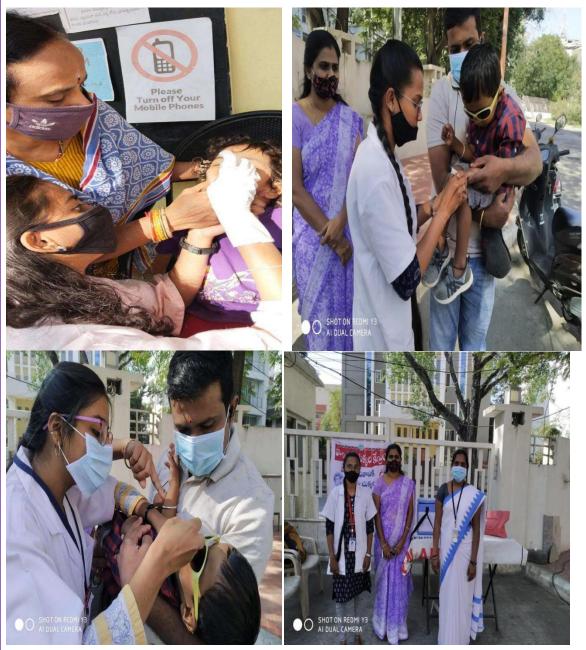

#### 4. **COVID-19 FREE VACCINATION DRIVE-1**

Covid-19 vaccine (or immunization) is a way to build body's natural immunity to protect against covid infection. This keeps people away from getting and spreading the disease. As part of Social service, we have organized free Covid Vaccination drive for NSS volunteers and outsiders.

Free Covid -19, Vaccination Drive -1 for NSS Volunteers, Students and Staff was conducted on 17 th August 2021 at 10:00am by National Service Scheme and IQAC of GDCW. Begumpet, OU Hyderabad. In which NSS volunteers actively took part and has created awareness on importance of taking vaccine to the students. In this drive, around 650 persons were benefitted.