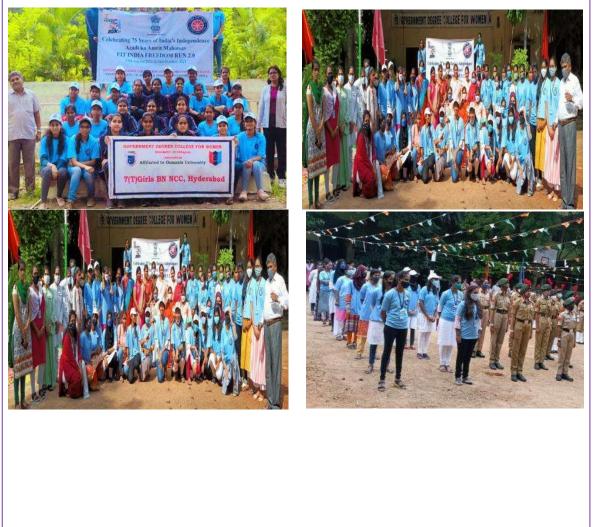

Till date two editions of the campaign have been held in 2020 and 2021 respectively and the campaign has seen tremendous support from various stakeholders such as government, private organizations and individuals from all walks of life and demographics making it a truly people's campaign. This year, Fit India Mission has decided to organize the 3rd edition i.e. Fit India Freedom Run 3.0 from 2nd October to 31stOctober 2022 under Azadi Ka Amrit Mahotsav (AKAM) initiative. Citizens will be urged to inculcate 30 minutes of physical fitness in any form, celebrate achievements of active lifestyle and make a resolve to remain fit on the grand occasion of India's 75th Independence year completioni.e. "Azadi ke 75 saal, fitness rahe bemisaal".The campaign will kick-off with a Plog Run on 2nd October 2021 to celebrate Mahatma Gandhi's birth anniversary followed by running events for the remainder of the campaign i.e., till 31st October 2021.

On the account of Freedom Run event, NSS volunteers have participated on 14<sup>th</sup> August 2021 organized by NSS cell, Osmania University. In this program around 26 volunteers from each unit have participated. Program started at 7am and all the volunteers have run for the distance of 1.5 km around college premises.