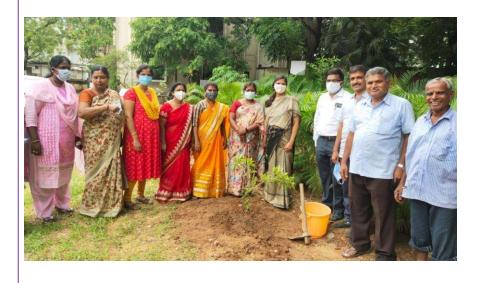

In lieu with this our college has celebrated Telanganaku Haritha haram on 8<sup>rd</sup> July 2021. In this program, the POs and NSS volunteers have participated with lot of vigor and interest in this initiative of planting saplings and adopting them to closely monitor their growth.