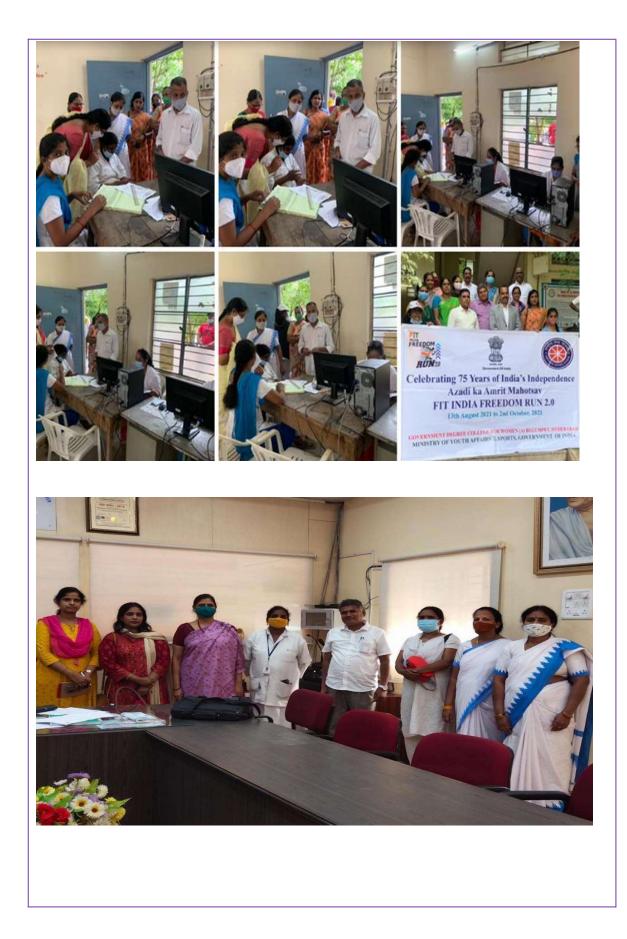

#### 4. **COVID-19 FREE VACCINATION DRIVE-1**

Covid-19 vaccine (or immunization) is a way to build body's natural immunity to protect against covid infection. This keeps people away from getting and spreading the disease. As part of Social service, we have organized free Covid Vaccination drive for NSS volunteers and outsiders.

Free Covid -19, Vaccination Drive -1 for NSS Volunteers, Students and Staff was conducted on 17 th August 2021 at 10:00am by National Service Scheme and IQAC of GDCW. Begumpet, OU Hyderabad. In which NSS volunteers actively took part and has created awareness on importance of taking vaccine to the students. In this drive, around 650 persons were benefitted.

Chief Guest: Prof.G.Mallesham, (DEAN, UGC Affairs, OU).

Guest of honour:Dr.Saveen Souda(NSS Programme Coordinator, OU).

Guest of honour:Dr.B.Rajashree (Deputy DMHO, LAlapet Hyd.)

President of the Programme: Dr. K. Padmavati (Principal and NSS chairman).

Motivator and Guide :Dr.M.Vasudha (Vice Principal).

**Organizers:** 

Unit 1 PO - Dr. K. VenkateshwarluUnit 2 PO - Smt.C. Uma Maheshwari Unit 3 PO – Smt. K.Saritha Rani -3 Unit 4 PO - Dr. A. Madhuri Date: 17-08-2021 Time: 10:00am onwards.