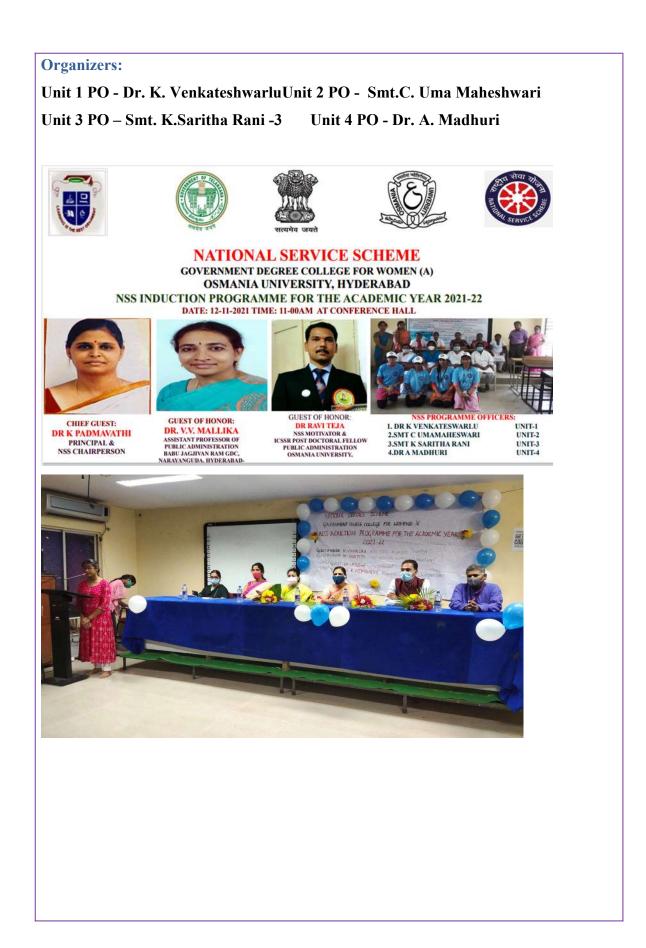

# NATIONAL SERVICE SCHEME GOVERNMENT DEGREE COLLEGE FOR WOMEN, BEGUMPET, (AUTONOMOUS) HYDERABAD. REPORT OF REGULAR ACTIVITIES FOR THE ACADEMIC YEAR 2021-22

Unit 1 PO - Dr. K. Venkateshwarlu Unit 2 PO - Smt.C. Uma Maheshwari Unit 3 PO – Smt. K.Saritha Rani -3 Unit 4 PO - Dr. A. Madhuri