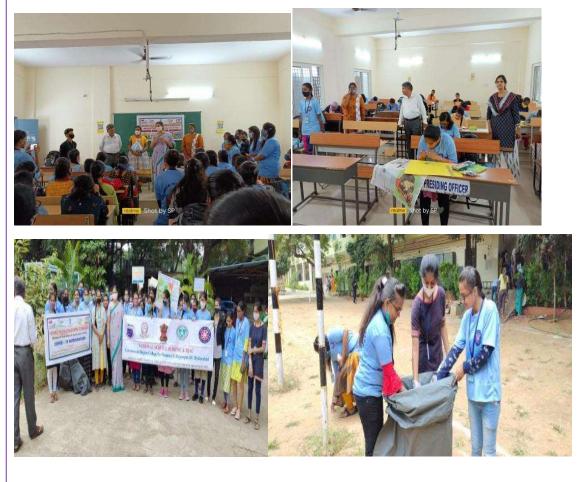

#### 4. **COVID-19 FREE VACCINATION DRIVE-1**

Covid-19 vaccine (or immunization) is a way to build body's natural immunity to protect against covid infection. This keeps people away from getting and spreading the disease. As part of Social service, we have organized free Covid Vaccination drive for NSS volunteers and outsiders.

Free Covid -19, Vaccination Drive -1 for NSS Volunteers, Students and Staff was conducted on 17 th August 2021 at 10:00am by National Service Scheme and IQAC of GDCW. Begumpet, OU Hyderabad. In which NSS volunteers actively took part and has created awareness on importance of taking vaccine to the students. In this drive, around 650 persons were benefitted.

Chief Guest: Prof.G.Mallesham, (DEAN, UGC Affairs, OU).

Guest of honour:Dr.Saveen Souda(NSS Programme Coordinator, OU).

Guest of honour:Dr.B.Rajashree (Deputy DMHO, LAlapet Hyd.)

President of the Programme: Dr. K. Padmavati (Principal and NSS chairman).