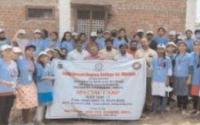

On the account of Freedom Run event, NSS volunteers have participated on 14<sup>th</sup> August 2021 organized by NSS cell, Osmania University. In this program around 26 volunteers from each unit have participated. Program started at 7am and all the volunteers have run for the distance of 1.5 km around college premises.