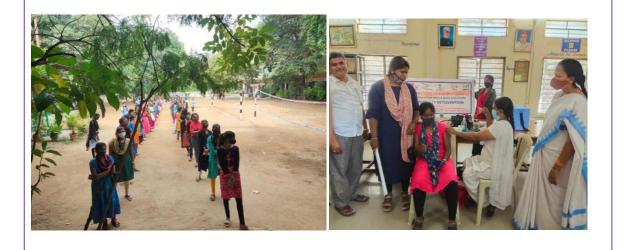

Free Covid -19, Vaccination Drive -1 for NSS Volunteers, Students and Staff was conducted on 17 th August 2021 at 10:00am by National Service Scheme and IQAC of GDCW. Begumpet, OU Hyderabad. In which NSS volunteers actively took part and has created awareness on importance of taking vaccine to the students. In this drive, around 650 persons were benefitted.