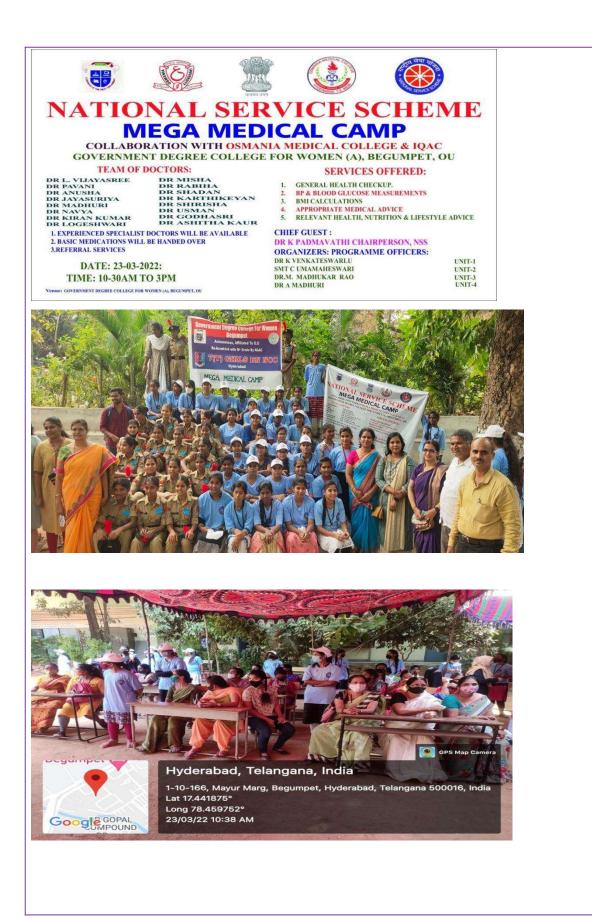

#### 4. **COVID-19 FREE VACCINATION DRIVE-1**

Covid-19 vaccine (or immunization) is a way to build body's natural immunity to protect against covid infection. This keeps people away from getting and spreading the disease. As part of Social service, we have organized free Covid Vaccination drive for NSS volunteers and outsiders.

Free Covid -19, Vaccination Drive -1 for NSS Volunteers, Students and Staff was conducted on 17 th August 2021 at 10:00am by National Service Scheme and IQAC of GDCW. Begumpet, OU Hyderabad. In which NSS volunteers actively took part and has created awareness on importance of taking vaccine to the students. In this drive, around 650 persons were benefitted.

Chief Guest: Prof.G.Mallesham, (DEAN, UGC Affairs, OU).

Guest of honour:Dr.Saveen Souda(NSS Programme Coordinator, OU).

Guest of honour:Dr.B.Rajashree (Deputy DMHO, LAlapet Hyd.)

President of the Programme: Dr. K. Padmavati (Principal and NSS chairman).

Motivator and Guide :Dr.M.Vasudha (Vice Principal).

**Organizers:** 

Unit 1 PO - Dr. K. VenkateshwarluUnit 2 PO - Smt.C. Uma Maheshwari Unit 3 PO – Smt. K.Saritha Rani -3 Unit 4 PO - Dr. A. Madhuri Date: 17-08-2021 Time: 10:00am onwards.