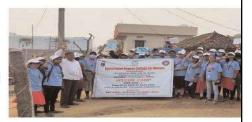

On the account of Freedom Run event, NSS volunteers have participated on 14<sup>th</sup> August 2021 organized by NSS cell, Osmania University. In this program around 26 volunteers from each unit have participated. Program started at 7am and all the volunteers have run for the distance of 1.5 km around college premises.